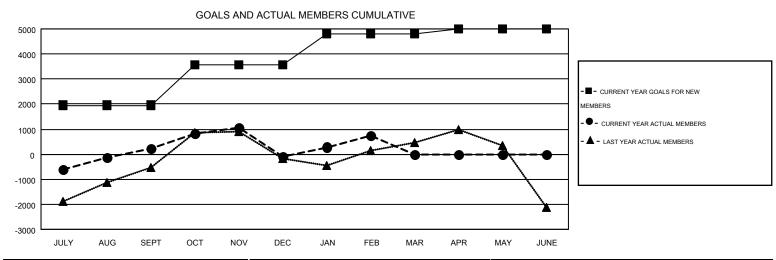

## MONTHLY MEMBERSHIP PROGRESS REPORT

Results as of: 2/29/2016

Multiple District 323

GMT: KAMLESH JAIN

LOCATION: INDIA

GMT CA 6

| Clubs         |                  |                   |                  |                  | Members               |                    |                                        |                    |                  |  |
|---------------|------------------|-------------------|------------------|------------------|-----------------------|--------------------|----------------------------------------|--------------------|------------------|--|
|               | RESUI            | LTS FOR 2015-2016 |                  |                  | RESULTS FOR 2015-2016 |                    |                                        |                    |                  |  |
| QUARTER       | NEW CLUB<br>GOAL | NEW CLUBS         | DROPPED<br>CLUBS | NET<br>GAIN/LOSS | QUARTER               | NEW MEMBER<br>GOAL | CHARTER AND<br>NEW<br>MEMBERS<br>ADDED | DROPPED<br>MEMBERS | NET<br>GAIN/LOSS |  |
| JULY/AUG/SEPT | 39               | 35                | 8                | 27               | JULY/AUG/SEPT         | 1,955              | 2,926                                  | 2,709              | 217              |  |
| OCT/NOV/DEC   | 26               | 17                | 50               | -33              | OCT/NOV/DEC           | 1,605              | 1,890                                  | 2,219              | -329             |  |
| JAN/FEB/MAR   | 21               | 13                | 7                | 6                | JAN/FEB/MAR           | 1,245              | 1,506                                  | 647                | 859              |  |
| APR/MAY/JUNE  | 10               | 0                 | 0                | 0                | APR/MAY/JUNE          | 195                | 0                                      | 0                  | 0                |  |