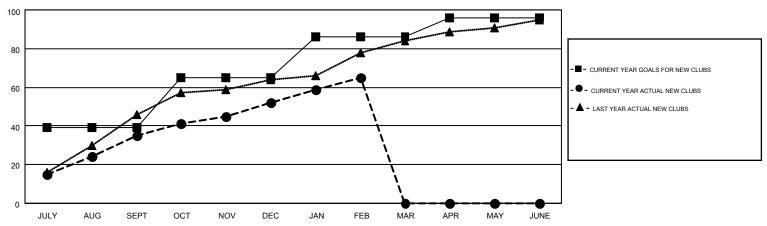

## GOALS AND ACTUAL NEW CLUBS CUMULATIVE

| DROPPED CLUBS: 65    |       | 770 CLUBS OF 1468 ADDED 1 OR MORE NEW MEMBERS | GENDER DISTRIBUTION  |                 |        |
|----------------------|-------|-----------------------------------------------|----------------------|-----------------|--------|
|                      |       | THEN INCINGENCE                               | MALE                 | 40,089 (72.93%) |        |
|                      |       |                                               | FEMALE               | 14,877 (27.07%) |        |
| DROPPED MEMBERS      |       |                                               |                      |                 |        |
| DECEASED             | 112   | CHCK HEDE FOR HEALTH                          |                      |                 |        |
| CLUB CANCELLED 1,193 |       | CLICK HERE FOR HEALTH ASSESSMENT DATA         | FAMILY UNIT MEMBERS  |                 | 23,402 |
| OTHER                | 4,263 |                                               | HEAD OF HOUSEHOLD    | 10,224          |        |
| TOTAL                | 5,568 |                                               | NON-HEAD OF HOUSEHOL | 13,178          |        |